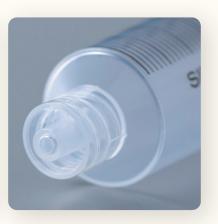

#### **Terumo Syringes and Terumo Syringes with Needles**

The syringes are designed to be as safe as possible, convenient and represent the current state of the art in modern injection technology.

Carefully selected materials – not made with PVC or natural rubber latex – together with a controlled production process result in products of excellent quality and performance.

#### The range includes in all common tip types.

- Concentric Luer Slip tip
- Eccentric Luer Slip tip
- Luer Lock tip

#### Safety enhancing features:

- transparent barrel provides easy recognition of air bubbles
- clear graduated scale allows accurate dosage