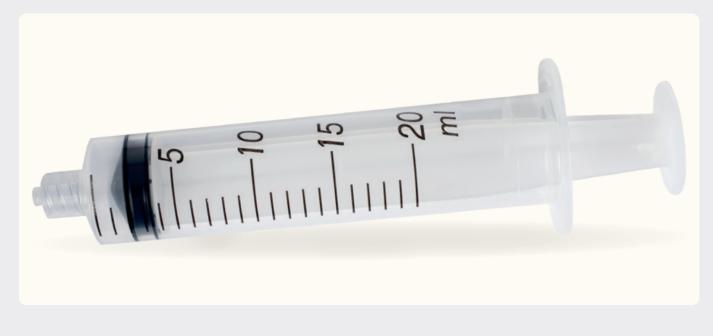

# Terumo Syringe

3-part Syringe (with or without Needle)

Your syringes of choice

### Disposable syringes for single use

#### **Terumo Syringes and Terumo Syringes with Needles**

The syringes are designed to be as safe as possible, convenient and represent the current state of the art in modern injection technology.

Carefully selected materials – not made with PVC or natural rubber latex – together with a controlled production process result in products of excellent quality and performance.

#### Safety enhancing features:

- transparent barrel provides easy recognition of air bubbles
- clear graduated scale allows accurate dosage