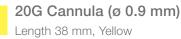

#### 22G Cannula 21G Cannula 23G Cannula (ø 0.8 mm) (ø 0.7mm) (ø 0.6 mm) Length 16/25/38 mm, Length 38 mm, Length 25/32 mm, Green Black Blue Orange Syringe in 5 ml volume

21G Cannula (ø 0.8 mm) Length 38 mm, Green