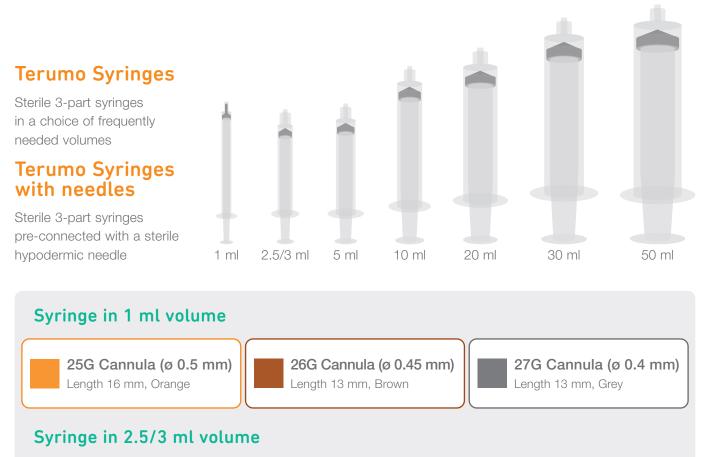

### Choose from various sizes optionally with needles

#### 22G Cannula 21G Cannula 23G Cannula (ø 0.8 mm) (ø 0.7mm) (ø 0.6 mm) Length 16/25/38 mm, Length 38 mm, Length 25/32 mm, Green Black Blue Orange Syringe in 5 ml volume

21G Cannula (ø 0.8 mm) Length 38 mm, Green

22G Cannula (ø 0.7mm) Length 38 mm, Black

25G Cannula (ø 0.5 mm) Length 16 mm,

23G Cannula (ø 0.6 mm) Length 32 mm, Blue

#### Syringe in 10 ml volume

21G Cannula (ø 0.8 mm) Length 38 mm, Green

22G Cannula (ø 0.7mm) Length 38 mm, Black

Does not contain components made of PVC or

For further ordering information, please refer to the Terumo Syringes / Terumo Syringes with needle product information card.